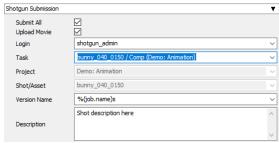

## **Shotgun Submission**

- Submit All: Submit all entries in OutputPaths
- Upload Movie: Upload movie file in addition to setting "Path to Movie"
- Login: Login username for Shotgun
- Task: Shotgun task
- Project: Shotgun project
- Shot/Asset: Shotgun shot/asset
- Version Name: Shotgun version template. Performs variable substitution using python format %(key)s to get the value. The dict keys are prefixed with "job.", "package.", and "shotgun." respectively.
- Description: Shotgun description. Performs variable substitution using python format %(key)s to get the value. The dict keys are prefixed with "job.", "package.", and "shotgun." respectively.